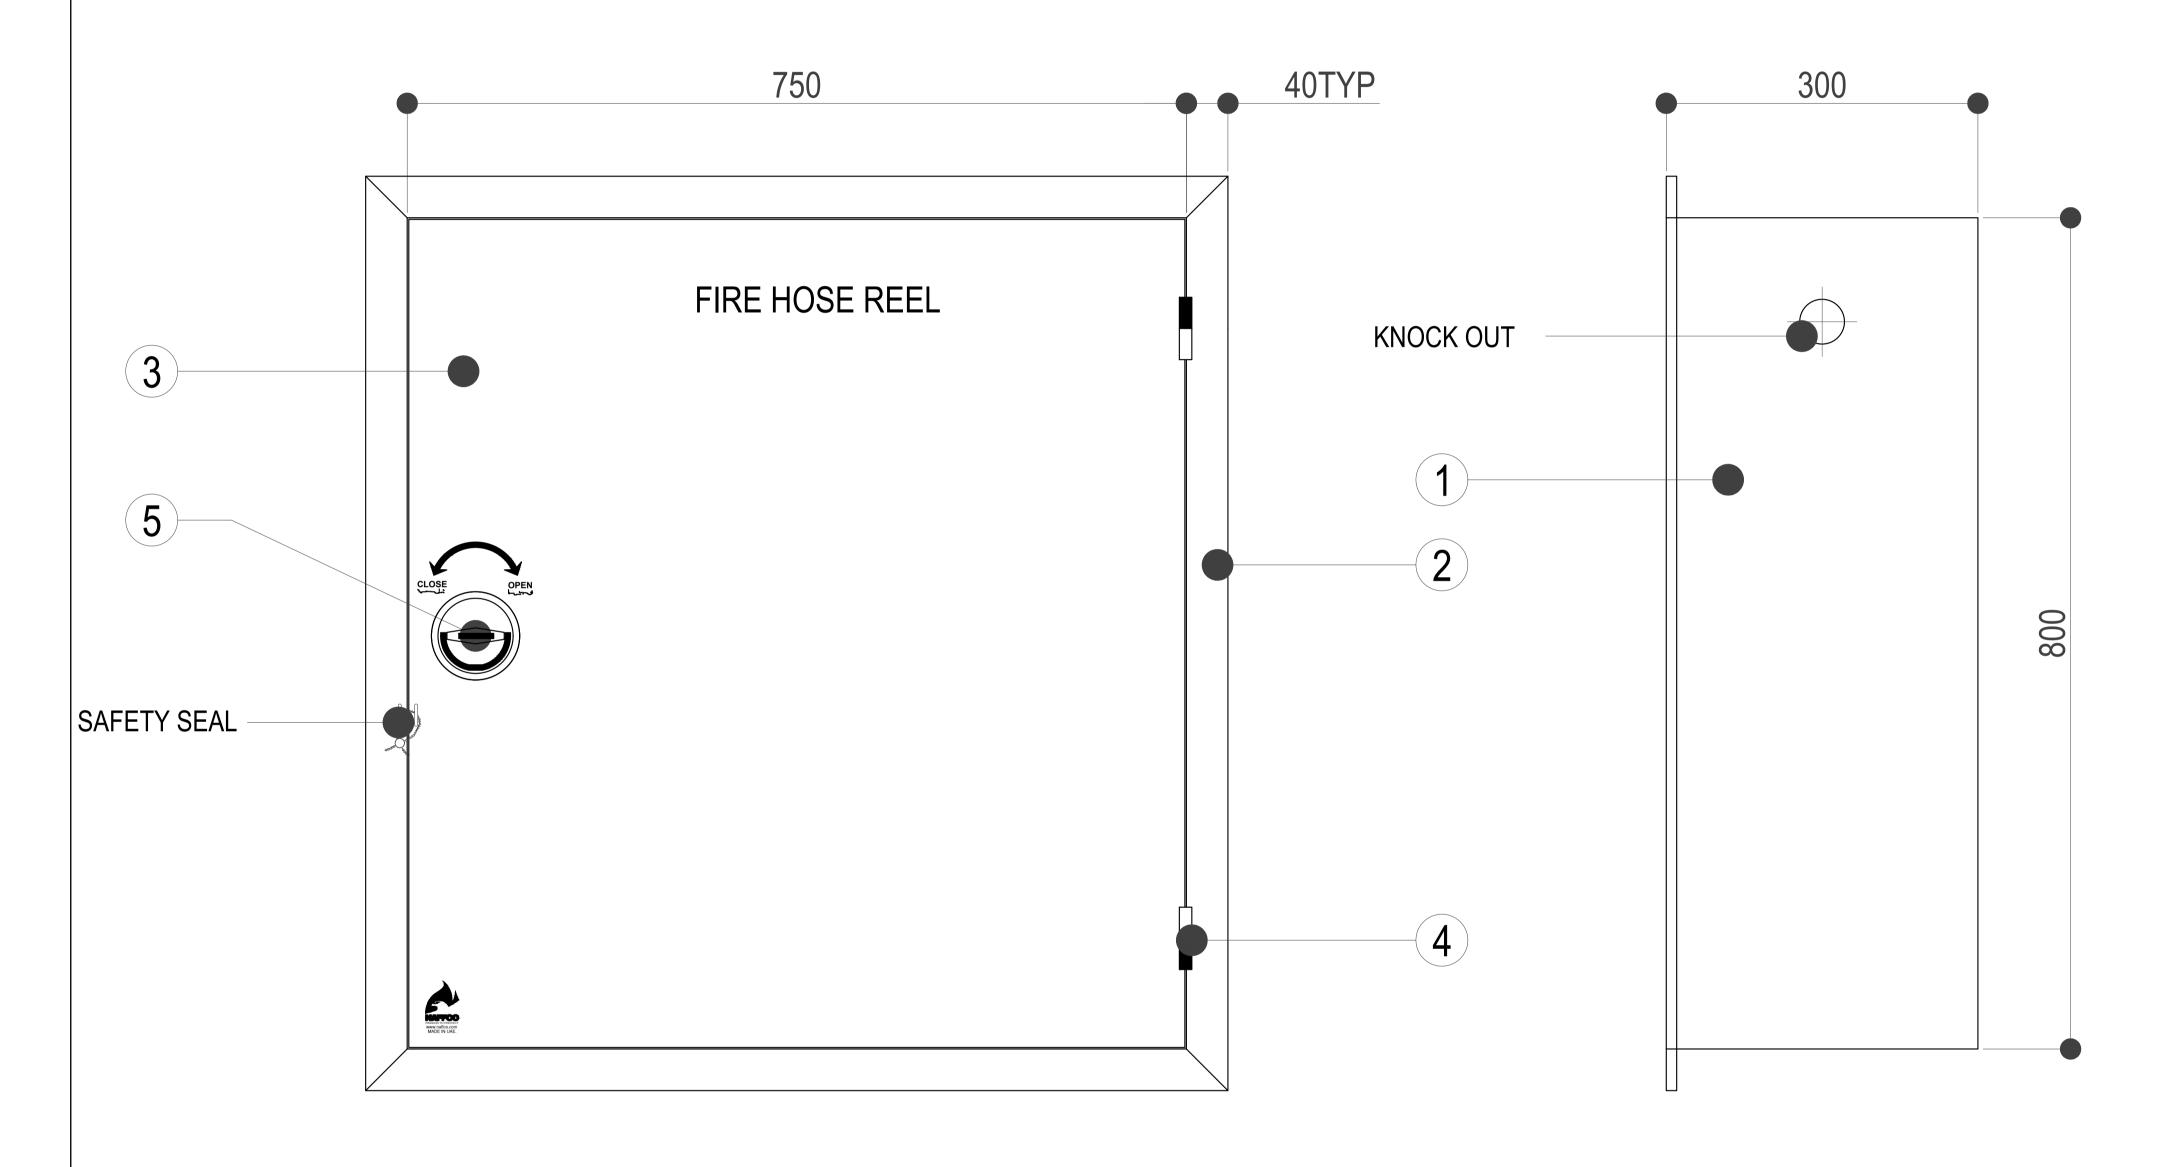

## FIRE HOSE REEL CABINET SINGLE RECESSED TYPE, COMPLETE E.G SHEET, WITH SOLID DOOR (MODEL: NF-RM-300)

## NOTES:-

1. ALL DIMENSIONS ARE IN mm. UNLESS OTHERWISE SPECIFIED

| BILL OF MATERIALS |                        |                                         |      |  |
|-------------------|------------------------|-----------------------------------------|------|--|
| ITEM<br>NO.       | DESCRIPTION            | MATERIAL                                | QTY. |  |
| 1.                | CABINET BODY(BACK BOX) | 1.2mm ELECTRO GALVANISED<br>STEEL SHEET | 1    |  |
| 2.                | FRAME                  | 1.2mm ELECTRO GALVANISED STEEL SHEET    | 1    |  |
| 3.                | SOLID DOOR             | 1.2mm ELECTRO GALVANISED STEEL SHEET    | 1    |  |
| 4.                | BUSH PIN HINGES        | MILD STEEL                              | 2    |  |
| 5.                | ROUND LOCK             | ALLOY STEEL                             | 1    |  |

| SPECIFICATIONS         |                                                                       |  |  |
|------------------------|-----------------------------------------------------------------------|--|--|
| MODEL                  | NF RM 300                                                             |  |  |
| PAINT FINISH           | AS PER REQUIREMENT                                                    |  |  |
| DOOR OPENING           | RIGHT OR LEFT                                                         |  |  |
| CABINET TO ACCOMMODATE | 1"x30Mtr. OR 3/4"x30Mtr. CABINET MOUNTED /WALL MOUNTED FIRE HOSE REEL |  |  |
| BRACKET POSITION       | RIGHT OR LEFT                                                         |  |  |
| KNOCK OUT              | AS PER INLET LINE                                                     |  |  |
| GENERAL TOLERANCE      | ±5MM                                                                  |  |  |
| UNIT HEIGHT            | 800MM                                                                 |  |  |
| UNIT WIDTH             | 750MM                                                                 |  |  |
| UNIT DEPTH             | 300MM                                                                 |  |  |